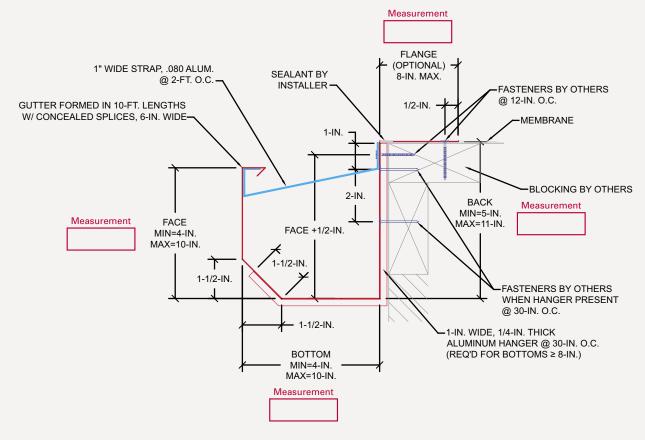

## Chamfer Face Gutter with Roof Flange.

## **OMG**® Chamfer Face Gutter with Roof Flange.