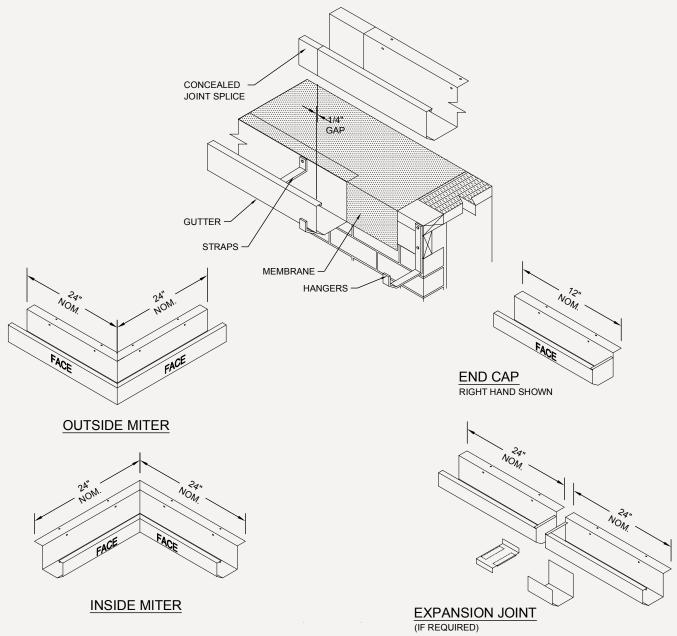

## ORDER SPECIFICATION FORM

Standard gutter miter leg lengths are 24" Nominal Standard gutter miter angle is 90° For special miter requirements, attach sketches or consult manufacturer for assistance.

4 COMMERCE WAY, ARDEN NC 28704 USA 800.892.9173 828.676.1700 OMGROOFING.COM